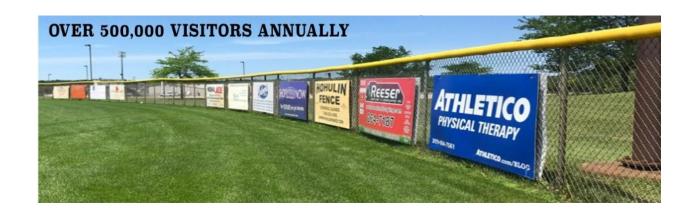

## **Advertising Packages at EastSide Centre**

2 (Two) 4'x 8' Outdoor Billboard Fence Signs

1 (One) 4'x8' Indoor Gym Banner

1 (One) 12"x12" Indoor Gym Entryway Sign

**LED Marquee Spot (8 Second Hold)** 

• 1 Year- \$800.00

## **LED Marquee Only – Digital Entrance to EastSide**

DOUBLE-SIDED LED ELECTRONIC MESSAGE CENTER (4'5"X12'3")

Over 9,500 Average Daily Traffic Count- Higher in peak months (April- September)

8 Second Spot to promote your business on a continuous rotation-7 days per week!