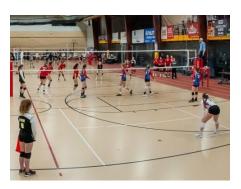

## **Advertising Packages at EastSide Centre**

2 (Two) 4'x 8' Outdoor Billboard Fence Signs

1 (One) 4'x8' Indoor Gym Banner

1 (One) 12"x12" Indoor Gym Entryway Sign

**LED Marquee Spot (8 Second Hold)** 

• 1 Year- \$800.00